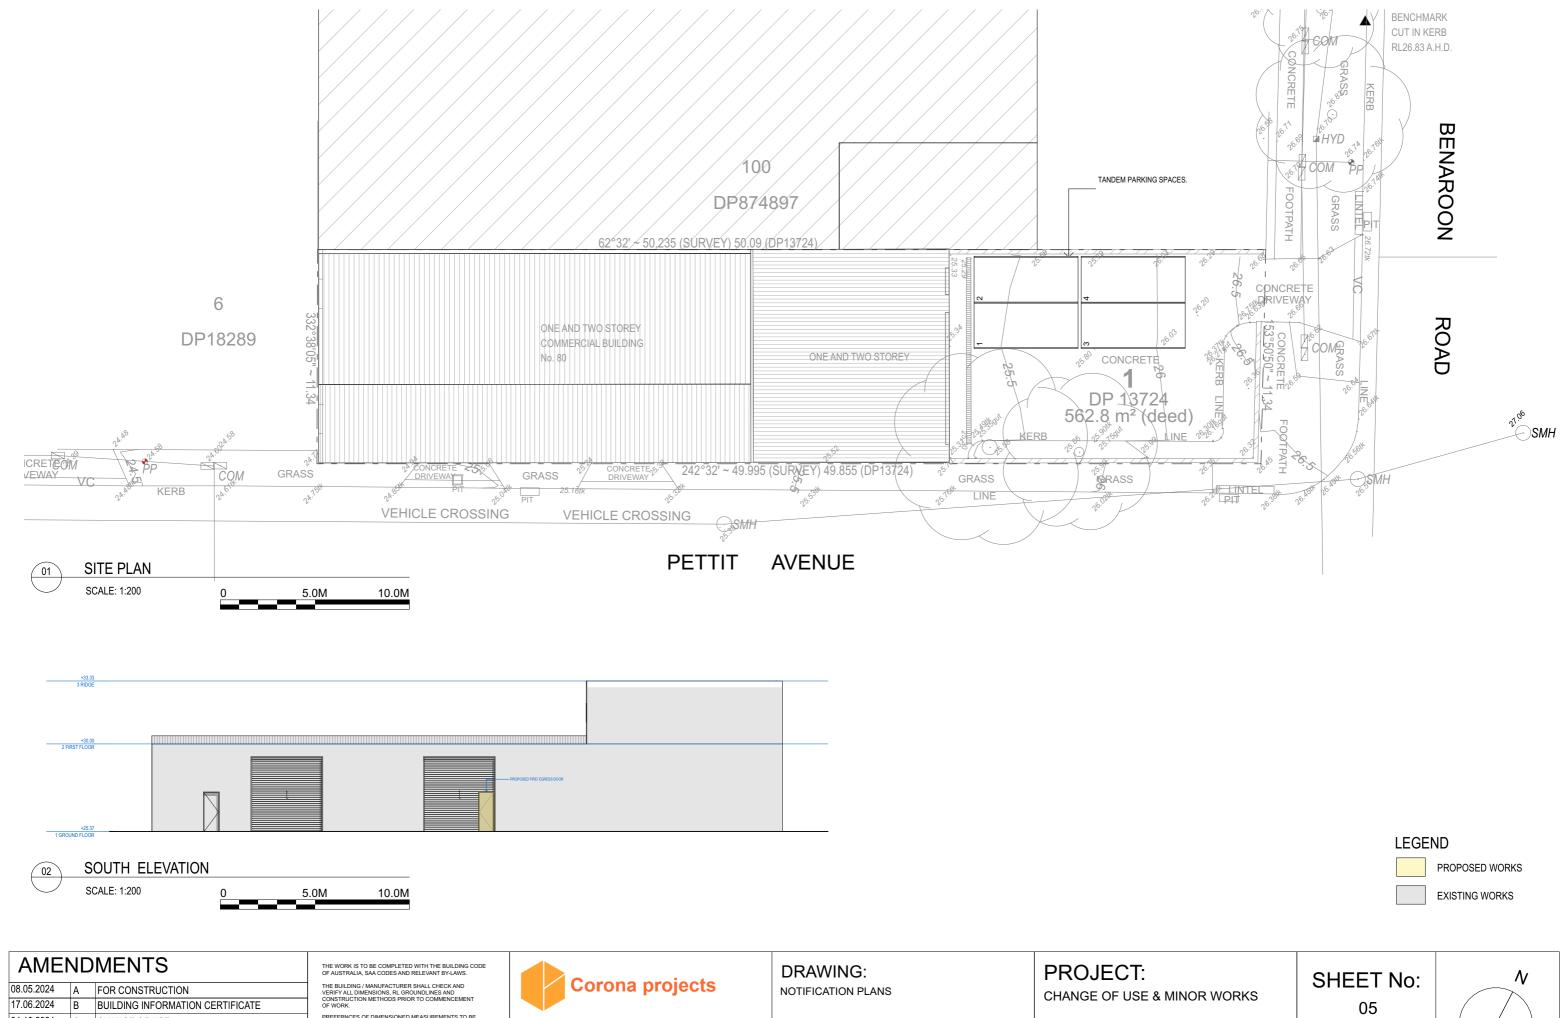

SITE PLAN
SCALE: 1:200

THE WORK IS TO BE COMPLETED WITH THE BUILDING CODE OF AUSTRALIA, SAA CODES AND RELEVANT BY-LAWS.

THE BUILDING / MANUFACTURER SHALL CHECK AND VERIFY ALL DIMENSIONS, RL GROUNDLINES AND CONSTRUCTION METHODS PRIOR TO COMMENCEMENT OF WORK.

A COPY OF THIS PLAN IS TO BE SUBMITTED BY THE PROPRIETOR TO THE WATERBOARD FOR APPROVAL AS REQUIRED BY THE LOCAL COUNCIL.

PO BOX 1749 BONDI JUNCTION NSW 1355 PHONE: 0419 438 956 EMAIL: info@coronaprojects.com.au

**Corona projects** 

| DRAWING:<br>SITE PLAN                                         | PROJECT: CHANGE OF USE & MINOR WORKS    | SHEET No:<br>01    |  |
|---------------------------------------------------------------|-----------------------------------------|--------------------|--|
| SCALE:<br>REFER TO DRAWING TITLES<br>ORIGINAL PAPER SIZE : A3 | ADDRESS:<br>80 BENAROON ROAD<br>LAKEMBA | DATE:<br>OCT. 2024 |  |