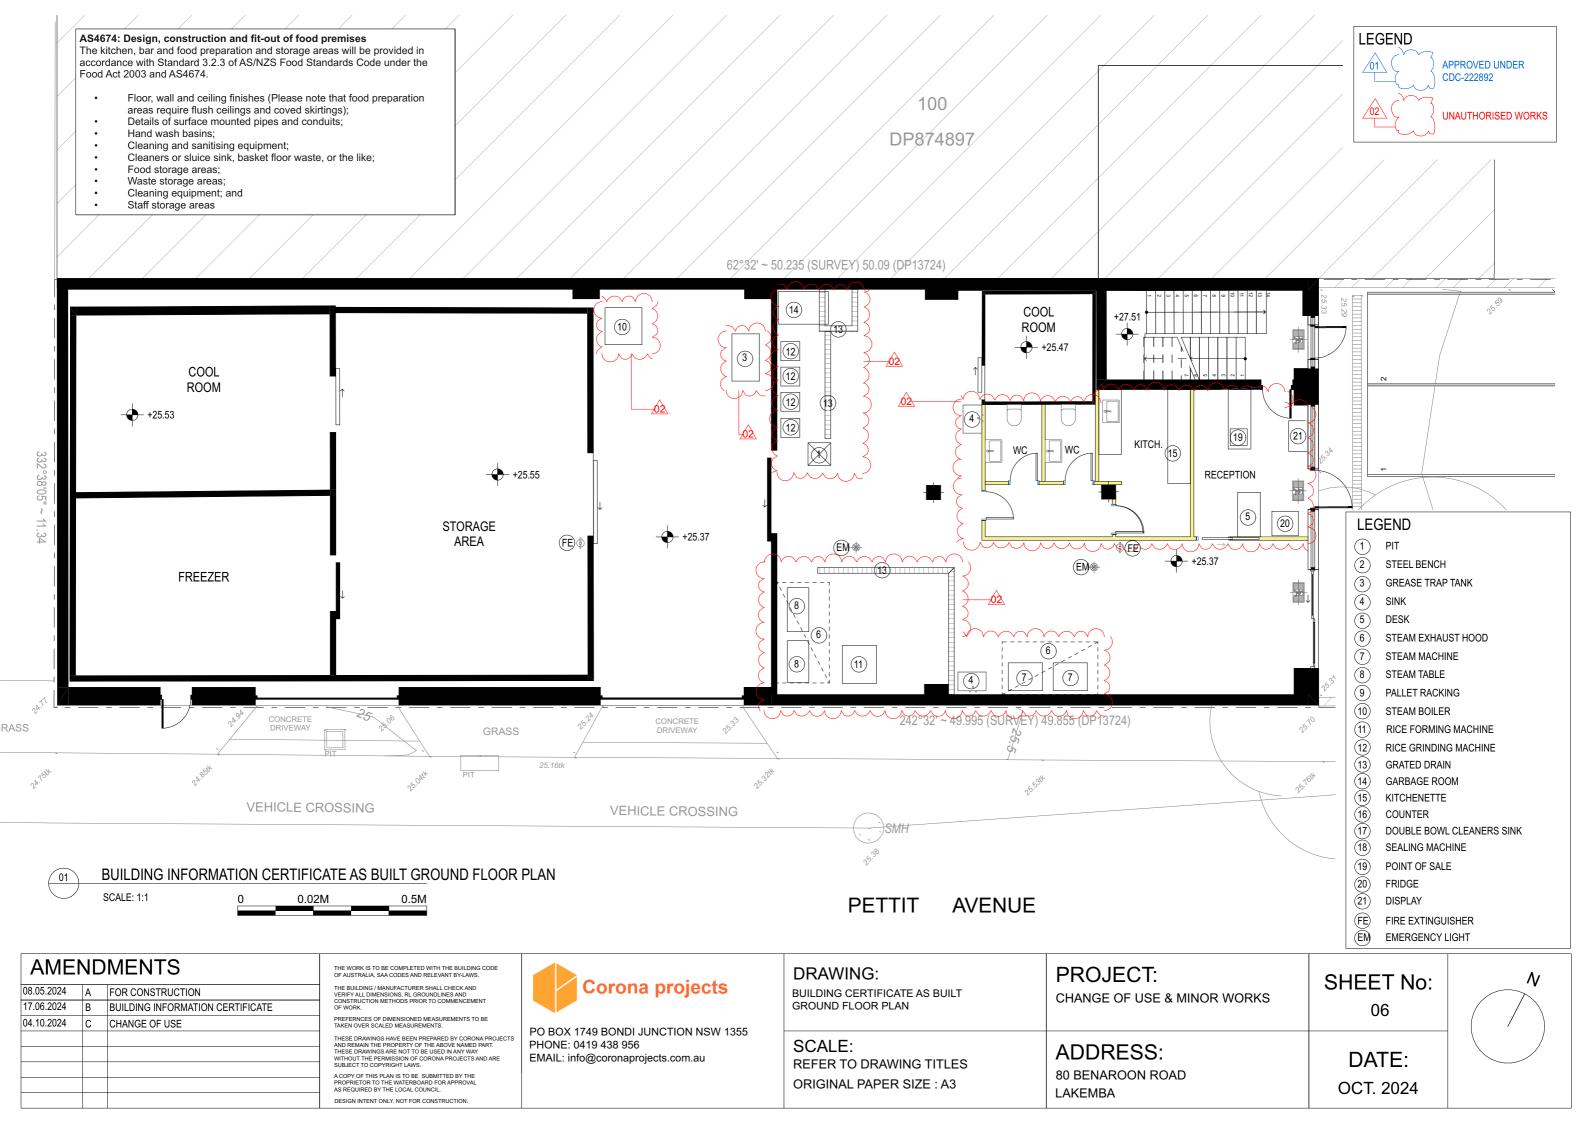

SITE PLAN
SCALE: 1:200

THE WORK IS TO BE COMPLETED WITH THE BUILDING CODE OF AUSTRALIA, SAA CODES AND RELEVANT BY-LAWS.

THE BUILDING / MANUFACTURER SHALL CHECK AND VERIFY ALL DIMENSIONS, RL GROUNDLINES AND CONSTRUCTION METHODS PRIOR TO COMMENCEMENT OF WORK.

10.0M

5.0M

PREFERNCES OF DIMENSIONED MEASUREMENTS TO BE

DESIGN INTENT ONLY. NOT FOR CONSTRUCTION

THESE DRAWINGS HAVE BEEN PREPARED BY CORONA PROJECTS AND REMAIN THE PROPERTY OF THE ABOVE NAMED PART. THESE DRAWINGS ARE NOT TO BE USED IN ANY WAY WITHOUT THE PERMISSION OF CORONA PROJECTS AND ARE SUBJECT TO COPYRIGHT LAWS.

A COPY OF THIS PLAN IS TO BE SUBMITTED BY THE PROPRIETOR TO THE WATERBOARD FOR APPROVAL AS REQUIRED BY THE LOCAL COUNCIL.

PO BOX 1749 BONDI JUNCTION NSW 1355 PHONE: 0419 438 956 EMAIL: info@coronaprojects.com.au

**Corona projects** 

| DRAWING:<br>SITE PLAN                                         | PROJECT: CHANGE OF USE & MINOR WORKS    | SHEET No:<br>01    |  |
|---------------------------------------------------------------|-----------------------------------------|--------------------|--|
| SCALE:<br>REFER TO DRAWING TITLES<br>ORIGINAL PAPER SIZE : A3 | ADDRESS:<br>80 BENAROON ROAD<br>LAKEMBA | DATE:<br>OCT. 2024 |  |