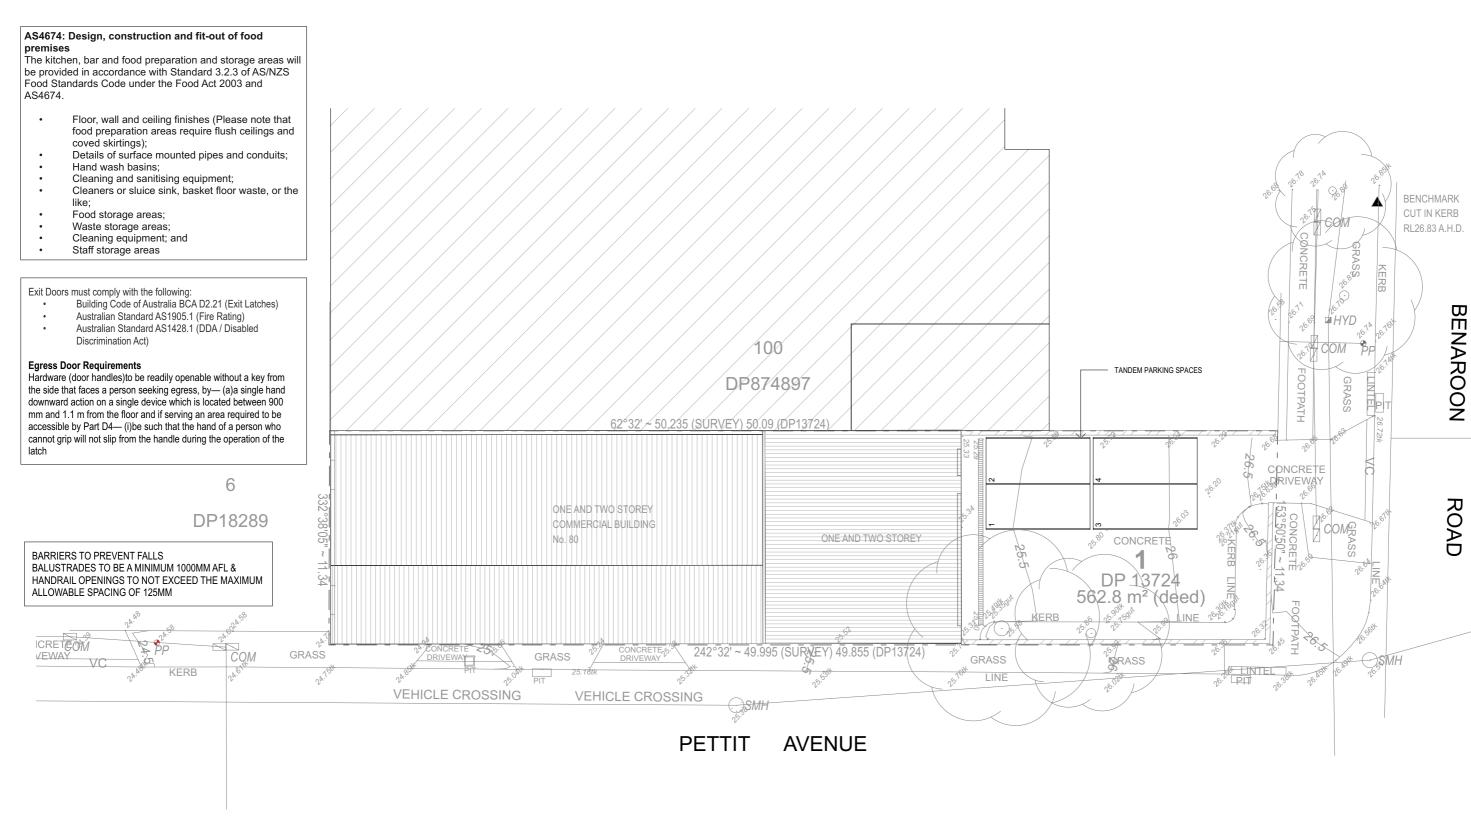

SITE PLAN
SCALE: 1:200

THE WORK IS TO BE COMPLETED WITH THE BUILDING CODE OF AUSTRALIA, SAA CODES AND RELEVANT BY-LAWS.

THE BUILDING / MANUFACTURER SHALL CHECK AND VERIFY ALL DIMENSIONS, RL GROUNDLINES AND CONSTRUCTION METHODS PRIOR TO COMMENCEMENT OF WORK.

10.0M

5.0M

PREFERNCES OF DIMENSIONED MEASUREMENTS TO BE

DESIGN INTENT ONLY. NOT FOR CONSTRUCTION

THESE DRAWINGS HAVE BEEN PREPARED BY CORONA PROJECTS AND REMAIN THE PROPERTY OF THE ABOVE NAMED PART. THESE DRAWINGS ARE NOT TO BE USED IN ANY WAY WITHOUT THE PERMISSION OF CORONA PROJECTS AND ARE SUBJECT TO COPYRIGHT LAWS.

A COPY OF THIS PLAN IS TO BE SUBMITTED BY THE PROPRIETOR TO THE WATERBOARD FOR APPROVAL AS REQUIRED BY THE LOCAL COUNCIL.

PO BOX 1749 BONDI JUNCTION NSW 1355 PHONE: 0419 438 956 EMAIL: info@coronaprojects.com.au

**Corona projects** 

| DRAWING:<br>SITE PLAN                                         | PROJECT: CHANGE OF USE & MINOR WORKS    | SHEET No:<br>01    |  |
|---------------------------------------------------------------|-----------------------------------------|--------------------|--|
| SCALE:<br>REFER TO DRAWING TITLES<br>ORIGINAL PAPER SIZE : A3 | ADDRESS:<br>80 BENAROON ROAD<br>LAKEMBA | DATE:<br>OCT. 2024 |  |